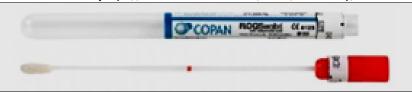

# Viruses (except HPV)

For stock orders email labinfo@cdhb.health.nz. For other enquires phone Virology: ext. 80356

- 1. Herpes simplex virus, Varicella zoster Rash or ulcer swabs in viral transport medium.
- 2. Mpox Consult Microbiologist. Take swabs from multiple lesions. Double bag with any other samples taken.
- 3. Syphilis Genital ulcer swab in viral transport medium.
- 4. Adenovirus PCR Eye swab in viral transport medium.
- 5. Enterovirus PCR, Mycoplasma pneumoniae PCR Throat swab in viral transport medium.
- 5. Mumps PCR Buccal, oral, saliva swab in viral transport medium, or CSF neat.
- 6. Respiratory pathogens incl. Flu, RSV, SARS-CoV-2, Bordetella pertussis, and Measles -Nasopharyngeal swab into viral transport medium. Paediatric swabs available on request.

Swab has a breakpoint; break swab carefully into transport medium.