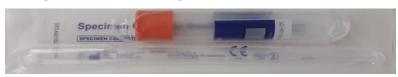

## Chlamydia trachomatis, N. gonorrhoea, T. vaginalis, M. genitalium

Alinity-m multi-Collect specimen collection kit. Use swab for all genital sites, rectum and eyes. Use transfer pipette for aliquoting urine up to window on multi-Collect Tube.

Refer "specimen collection guides" how to sample for vaginal, urine, rectal specimens.

**CAUTION:** Use of lubricant gels can inhibit PCR. If gel is used, 'Shield-Gel' non-interfering gel is recommended.