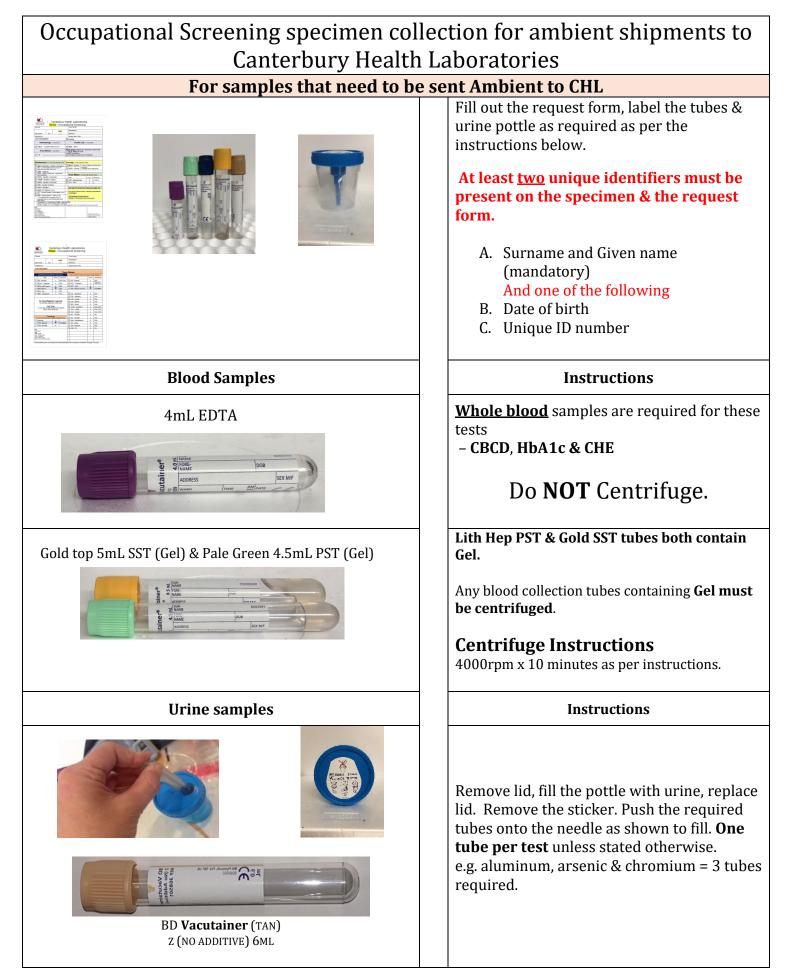

## Packaging & Dispatch to CHL

Place the form into the back pocket of the bag & specimens into a biohazard bag. Each client episode is then placed into the biobottle.

Place the biobottle into the cardboard outer.

Place the box containing the biobottle into the return courier satchel provided.

Book a pick-up as per the instructions below or on the reverse of the courier satchel.

**To Book a Pick-up.** Call 0800 800 841