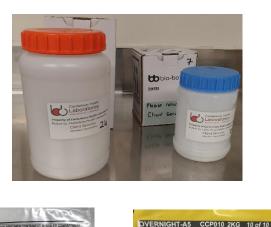

## Packaging & Dispatch to CHL

Place the form into the back pocket of the bag & specimens into a biohazard bag. Each client episode is then placed into the biobottle.

Place the biobottle into the cardboard outer.

03 364 0484

| TUBE CAPACITY OF BIO BOTTLES<br>FOR RETURNING SAMPLES TO CHL                                                             |                              |
|--------------------------------------------------------------------------------------------------------------------------|------------------------------|
| BIO BOTTLE SIZE                                                                                                          | APPROXIMATE TUBE<br>CAPACITY |
| Blue Lid Bio Bottle<br>(Small)                                                                                           | 12                           |
| Orange Lid Bio Bottle<br>(Medium)                                                                                        | 30                           |
| Yellow Lid Bio Bottle<br>(Large)                                                                                         | 50                           |
| ※ Bio-Freeze 举<br>Please refer to frozen specimen chart for<br>handling instructions                                     | 12                           |
| Please refer to the flow charts for packing instructions for each Bio-Bottle.<br>The tube numbers above are a guide only |                              |